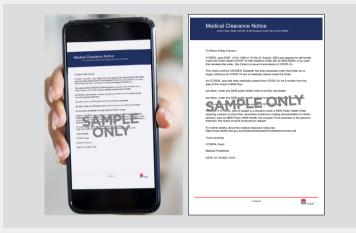

#### **MEDICAL EXEMPTION**

**COVID-19 medical clearance notice-** shown as a digtal pdf or a printed copy

**Proof of vaccination-**shown on a Medicare online account through myGov or a printed copy

**COVID-19 medical exemption form-** shown as a printed copy. Must be signed by a doctor