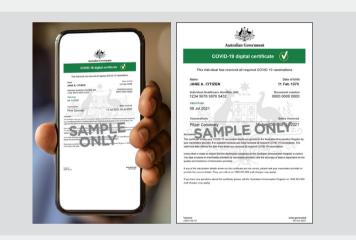

#### **PROOF OF VACCINATION**

**Proof of vaccination-** COVID-19 digital certificate on the Express Plus Medicare app

#### **MEDICAL EXEMPTION**

**COVID-19 medical clearance notice-** shown as a digtal pdf or a printed copy

**Proof of vaccination-**shown on a Medicare online account through myGov or a printed copy

**COVID-19 medical exemption form-** shown as a printed copy. Must be signed by a doctor