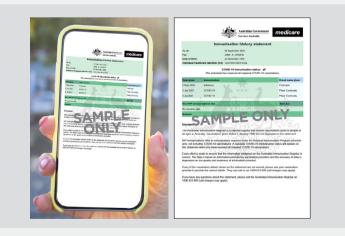

## Immunisation history statement - fully vaccinated- shown digitally or a printed copy

www.health.gov.au Australian Immunisation 1800 653 809

### Immunisation history statement - medical exemption- shown digitally or a printed copy