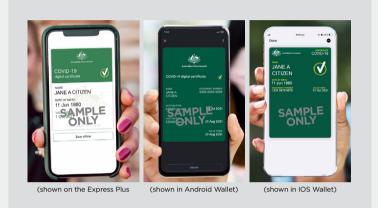

#### **PROOF OF VACCINATION**

**Proof of vaccination-** COVID-19 digital certificate on the Express Plus Medicare app